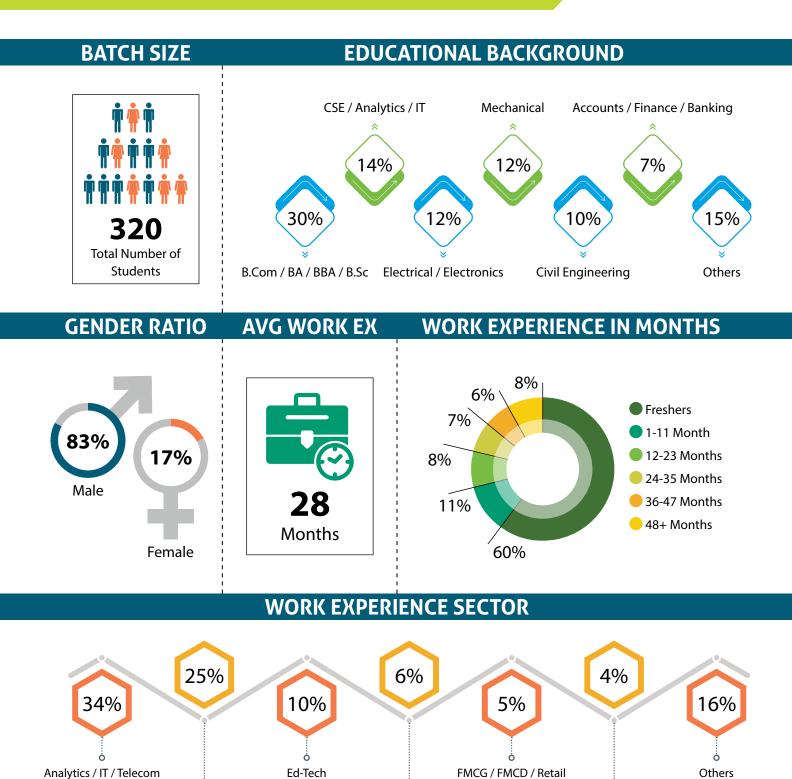

# STUDENTS' PROFILE SUMMER PLACEMENTS

Manufacturing / Engineering / Construction

Healthcare / Hospitality / Pharma

Banking / Financial

## PAST WORK EXPERIENCE