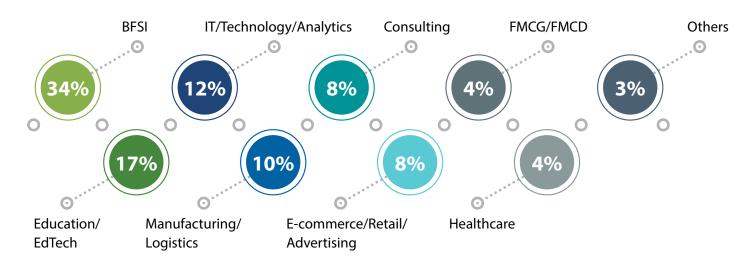

| WNS                                       | YouGov                                   | <b>ZenSár</b>                                     | <b>(TF</b> ) | zolc                                 |

# PLACEMENT STATISTICS SUMMER PLACEMENTS



200+

Number of Recruiters



**40**+

Number of new Recruiters

15% YoY Growth

Highest Stipend

₹ 2,75,000

7% YoY Growth

Top Quartile Average ₹ 1,34,000

### **INDUSTRY DISTRIBUTION**



### **DOMAIN DISTRIBUTION**

















### **PROMINENT**

## RECRUITERS





































































































### **PLACEMENTS' COMMITTEE PROFILE**

#### **LEADERSHIP**



Prof. Sakshi Aggarwal Placements Co-Chair placement.chair@ iimamritsar.ac.in 9953977598



Prof. Sujit R Jagadale Placements Co-Chair placement.chair@ iimamritsar.ac.in 8788687543



**Sanjay Kumar Tripathi** *GM, Corporate Relations* cro@iimamritsar.ac.in 9454054970

### PLACEMENTS' CO-ORDINATORS' PROFILES



Anjali Maheshwari anjalim.mba09@ iimamritsar.ac.in 8502035871



Mudit Arora mudit.mbahr03@ iimamritsar.ac.in 8299528519



Saksham Kumar saksham.mba09@ iimamritsar.ac.in 9381534350



**Divesh Koli** divesh.mbaba03@ iimamritsar.ac.in 9029369156