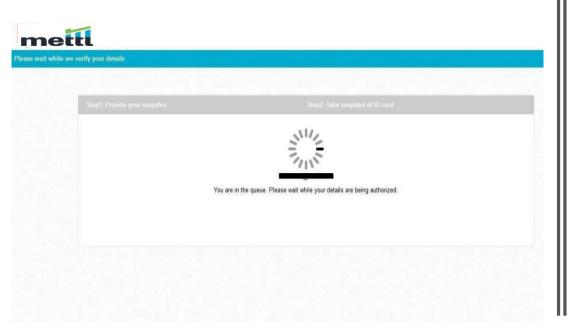

## Authorization Process

Once the Candidates submit their face snapshot and ID card snapshot, they will be prompted with a on screen message, "You are in the queue."

Please wait while your details are being authorized"

It takes around 2-3 minutes for the authorizer to authorize one request, the candidates may have to wait for some time to get themselves authorized and proceed with the test.

In case the details (Face/ ID Card snapshot) submitted by the candidate are not clear, the candidates will be asked to resubmit the details. The candidates will get the resubmission request on the screen, where they need to click on the "Submit" button and resubmit the required details.