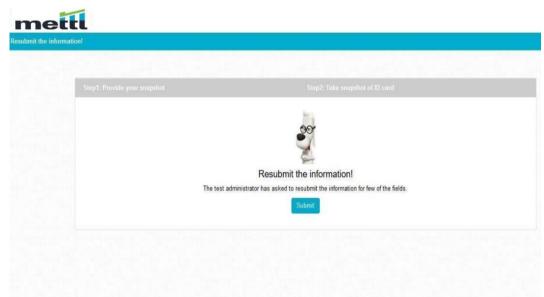

It takes around 2-3 minutes for the authorizer to authorize one request, the candidates may have to wait for some time to get themselves authorized and proceed with the test.

In case the details (Face/ ID Card snapshot) submitted by the candidate are not clear, the candidates will be asked to resubmit the details. The candidates will get the resubmission request on the screen, where they need to click on the "Submit" button and resubmit the required details.