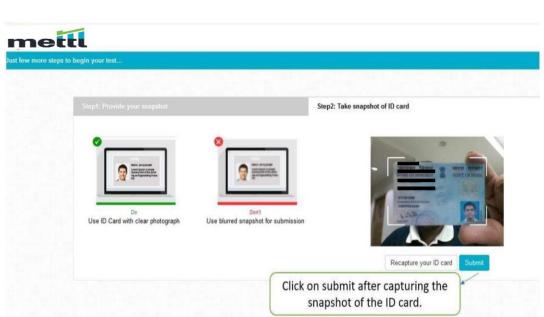

## **Authorization Process**

After clicking on next, Candidates will be redirected to the page, where the candidates need to provide a snapshot of their face and ID card one by one.

In step 1 the candidates must capture their face snapshot and click on Next. In step 2 candidates must capture the snapshot of their ID card.

Please make sure while clicking the picture that there is enough lighting in the room so that the id card is captured properly. Kindly click the picture in the outline provided. Please review the picture, once clicked. Once the ID card has been captured, click on the Submit button.