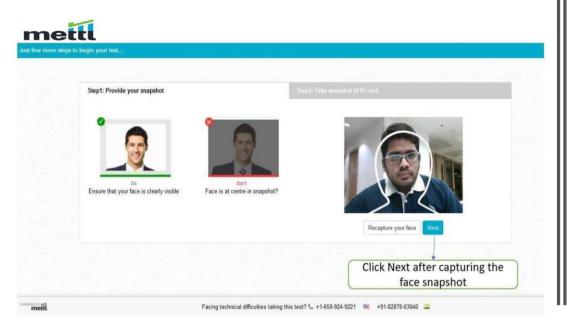

## **Authorization Process**

After clicking on next, Candidates will be redirected to the page, where the candidates need to provide a snapshot of their face and ID card one by one.

In step 1 the candidates must capture their face snapshot and click on Next. In step 2 candidates must capture the snapshot of their ID card.