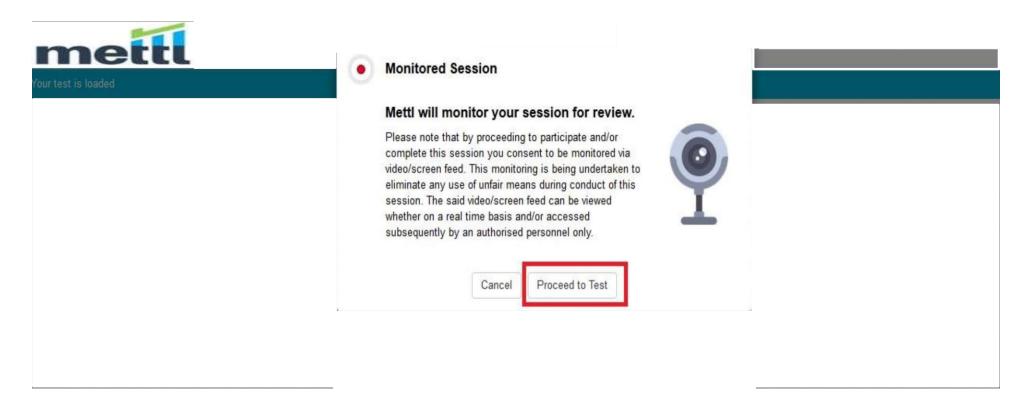

• Once the candidate details gets authorized then on the next page the candidates will be shown a pop-up stating that their test session will be monitored. The candidate will have to give their approval to start the test, else the test will not get started. To start the test click on **Proceed to Test.** 