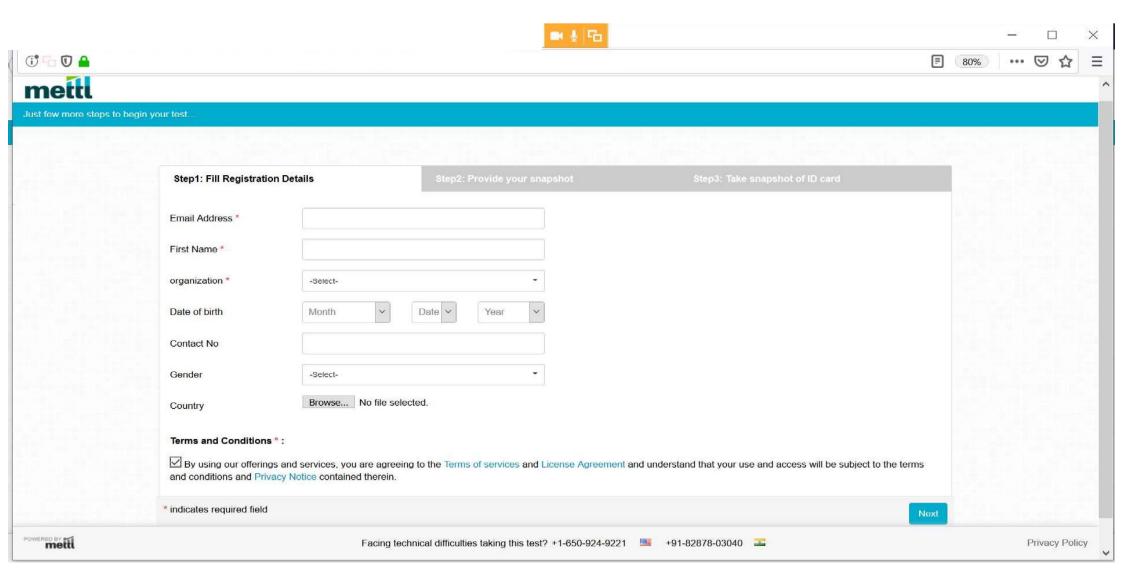

Register for the Test

Except Email Address and First Name, the other fields would vary as per the requirement of the administrator of your test. This is just a sample.