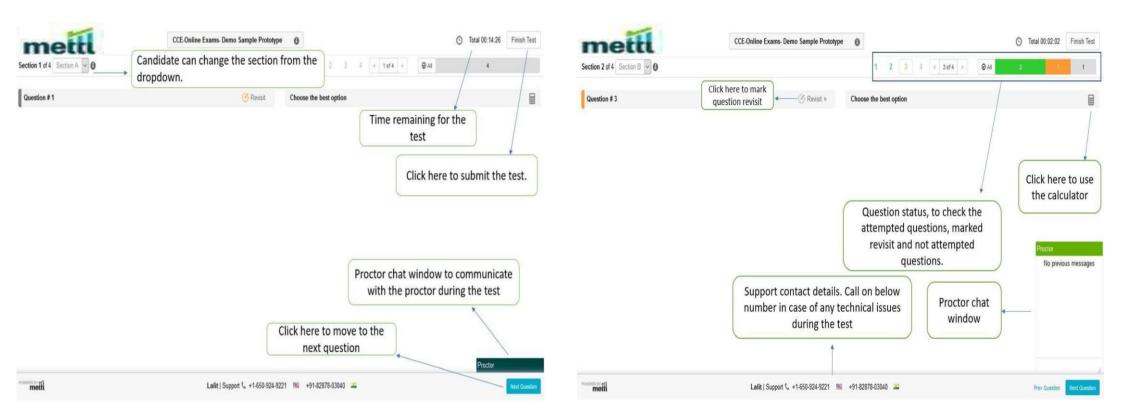

# Test Experience

• Post successful Authorization candidates can start the respective test, the above image will help candidates understand the different tabs and their usage available on the assessment dashboard.