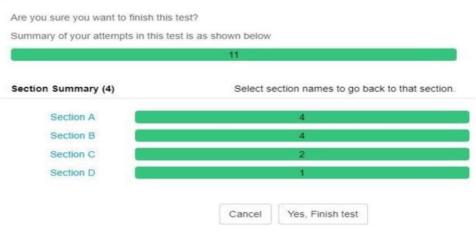

# Test Experience

Finishing your test here. Please do not close this window.

- Once a candidates completes the test and decides to submit, he/she can
  do so by clicking on the 'Finish Test' tab at the top right corner of the
  screen.
  - After clicking on 'Finish Test', candidates are guided to a 'Test Summary' page. Candidates are supposed to review all the details and either go back by clicking on 'Cancel' or proceed to submit by clicking on 'Yes, Finish Test'.
- After the candidates clicks on 'Yes, Finish Test', the following screen is displayed. We are making sure that all your responses are being saved securely on our servers for processing. This process completes in 15 seconds; hence candidates are requested to wait for stipulated time for proper submission.